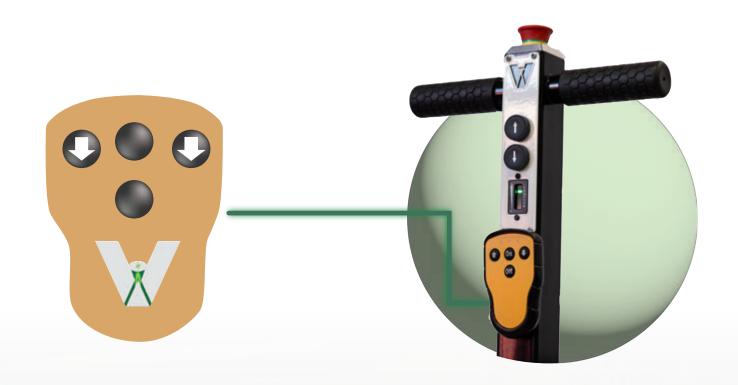

#### **Remote Control: Lifting Made Effortless**

At **VOLTA ion**, safety and convenience are crucial. Our advanced Wireless Remote Control allows you to operate your electric truck jack from a safe distance, ensuring both ease of use and secure operation and ergonomics.

**The remote system** is designed with encrypted wireless communication, ensuring secure transmission and reducing risks during operation.

**Convenient Operation:** From a safe distance, operators can easily lift or lower heavy vehicles with precision, eliminating the need for manual control and offering a hassle-free experience, especially in tight or hazardous environments.

**Reliable Performance:** The remote system is designed for uninterrupted communication, allowing operators to maintain full control without worrying about signal interruptions or malfunctions.

Reduce noise pollution, and work untethered, even outdoors in harsh weather.