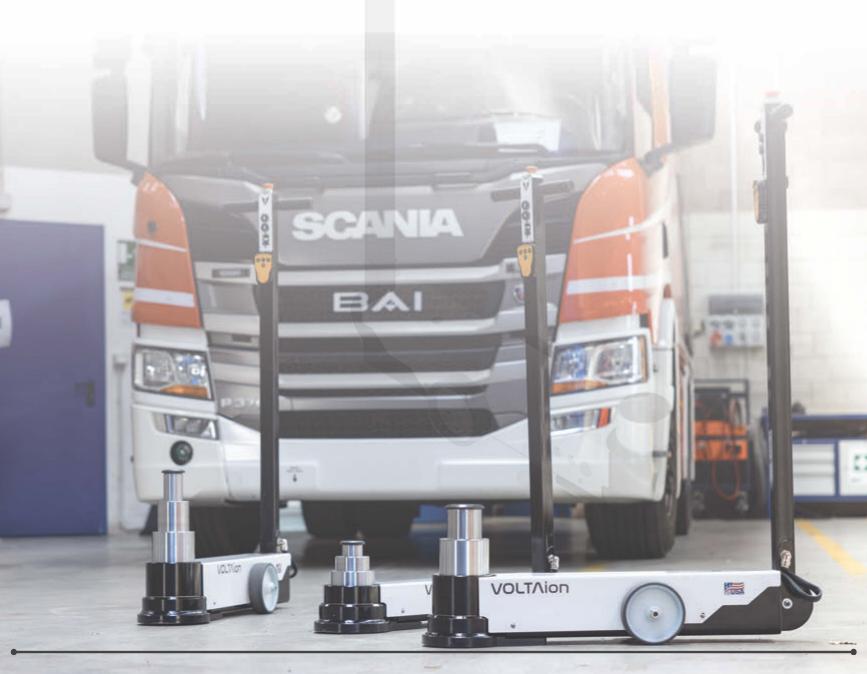

# VOLTAion Electric Truck Jack

THE FUTURE OF LIFTING TECHNOLOGY

Guidebook

#### **5 Years in the US Market**

Zero returns, even when used in harsh conditions like construction sites or mining operations, speaks volumes about its durability.

The jack has been pushed to its limits and proven to withstand even "excesive" use.

Made in the USA
Engineered by Volta: Designed by engineers with extensive backgrounds in robotics, agriculture, aerospace, and automotive equipment, bringing cutting-edge technology to the workshop.