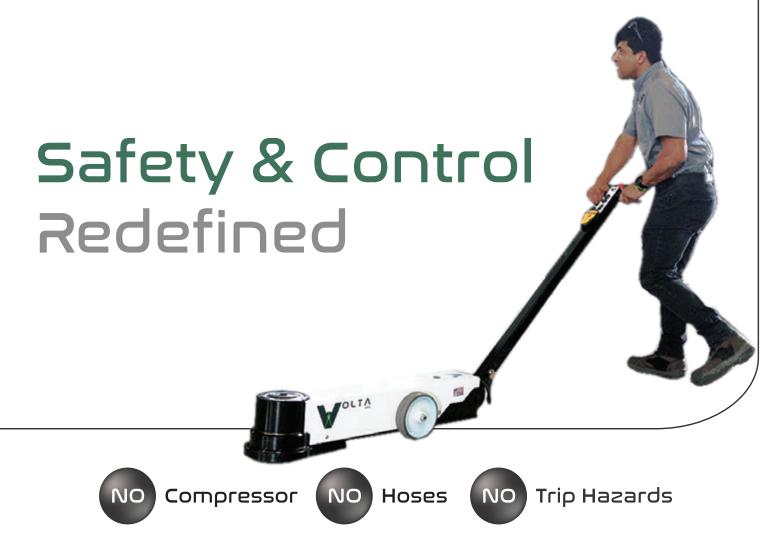

## Safety & Control, Redefined

#### **Remote Control: Lifting Made Effortless**

At **VOLTA ion**, safety and convenience are crucial. Our advanced Wireless Remote Control allows you to operate your electric truck jack from a safe distance, ensuring both ease of use and secure operation and ergonomics.

**The remote system** is designed with encrypted wireless communication, ensuring secure transmission and reducing risks during operation.

**Convenient Operation:** From a safe distance, operators can easily lift or lower heavy vehicles with precision, eliminating the need for manual control and offering a hassle-free experience, especially in tight or hazardous environments.

**Reliable Performance:** The remote system is designed for uninterrupted communication, allowing operators to maintain full control without worrying about signal interruptions or malfunctions.

Reduce noise pollution, and work untethered, even outdoors in harsh weather.