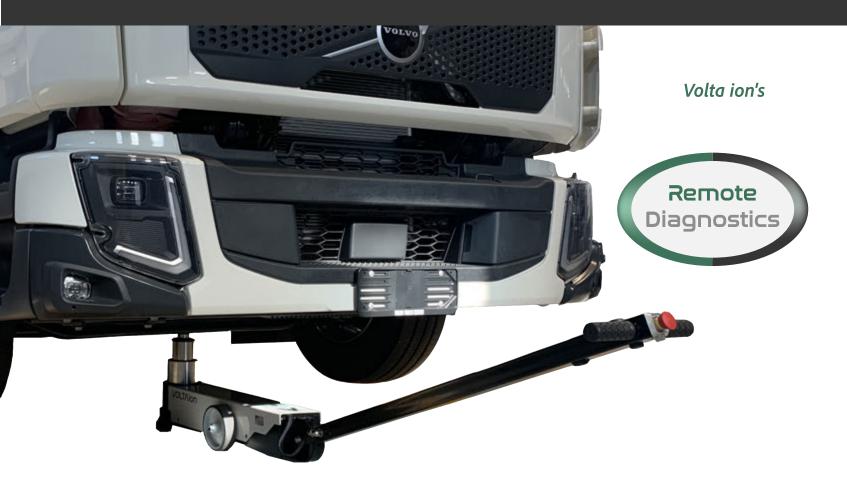

#### If an anomaly occurs,

Volta ion's support team can remotely diagnose the issue and guide the technician through troubleshooting or schedule a timely repair, minimizing downtime.