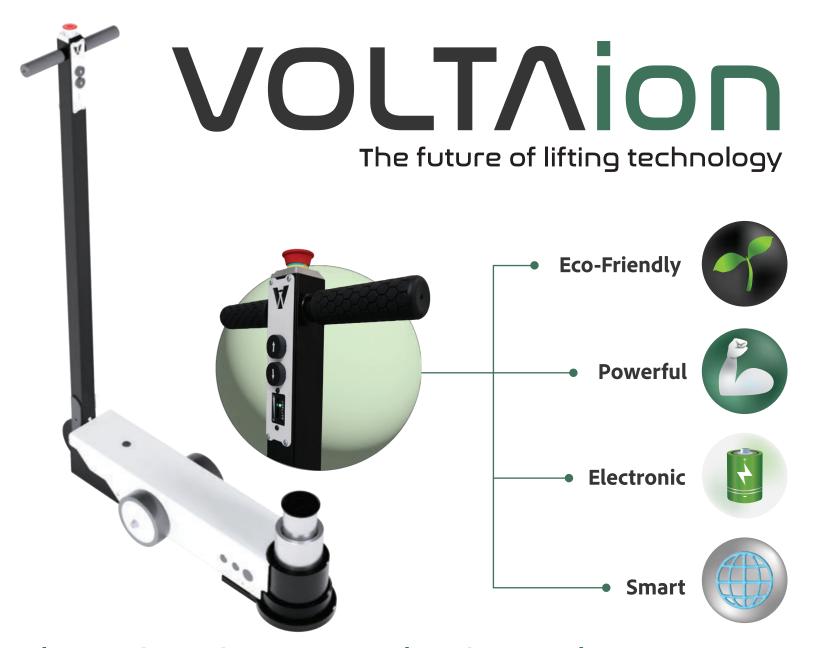

# VOLTAion Electric Truck Jack

THE FUTURE OF LIFTING TECHNOLOGY

Guidebook

#### Electronic Brain, Not Just Electric Muscle

#### Beyond Electric—Fully Electronic

Our jacks come equipped with an integrated computer systems and SIM card, IoT technology, providing real-time data transmission to the cloud. This ensures a smarter, more efficient lifting solution. **The Key Advantages are:** 