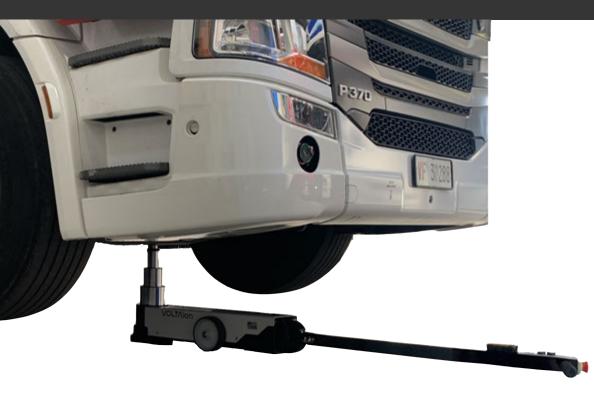

Life: Even at maximum capacity (40 tons), get 12 full lift/lower cycles. In real-world workshop scenarios, expect 36-40 cycles, eliminating downtime worries.
- Exclusive Control Board: Manages non-return valves and oil circulation for
- unmatched safety, preventing sudden drops even in the event of a power outage.
- Smart Valve Technology: Pressure sensors detect if the jack is misused as an axle
- stand, enhancing safety and compliance.







# Unmatched Safety & Eco Friendliness

#### **World's Safest:**

The proprietary control board and Gravity
Down mode work in tandem to ensure controlled descent, even in challenging situations.





#### **Ergonomic Design:**

The electric handle adjustments helps effortlessly position the jack, eliminating manual strain.



# Gravity Down Mode





The motor-free descent utilizes the vehicle's weight, saving energy and time. You can choose Gravity Down or Control Down.

This is unique to Volta ion and sets it apart from traditional jacks





# Biodegradable Oil



We use environmentaly friendly biodegradable lubrication. We believe the earth's environmental future rests in the use of renewable oil. Our renewable lubrication reduces the dependency on imported petroleum oils.

Minimize environmental impact in case of leaks or spills.





## Proven Reliability & Expertise



#### **5 Years in the US Market**

Zero returns, even when used in harsh conditions like construction sites or mining operations, speaks volumes about its durability.

The jack has been pushed to its limits and proven to withstand even "excesive" use.



Made in