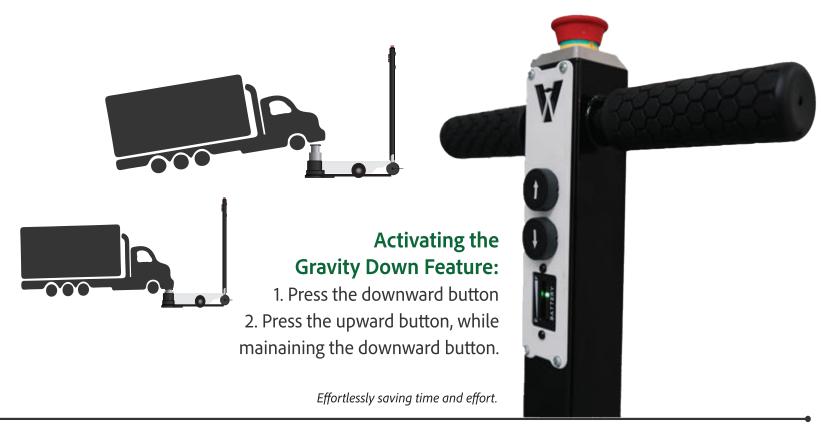

# Gravity Down Mode

The motor-free descent utilizes the vehicle's weight, saving energy and time. You can choose Gravity Down or Control Down.

This is unique to Volta ion and sets it apart from traditional jacks

#### **World's Safest:**

The proprietary control board and Gravity
Down mode work in tandem to ensure controlled descent, even in challenging situations.