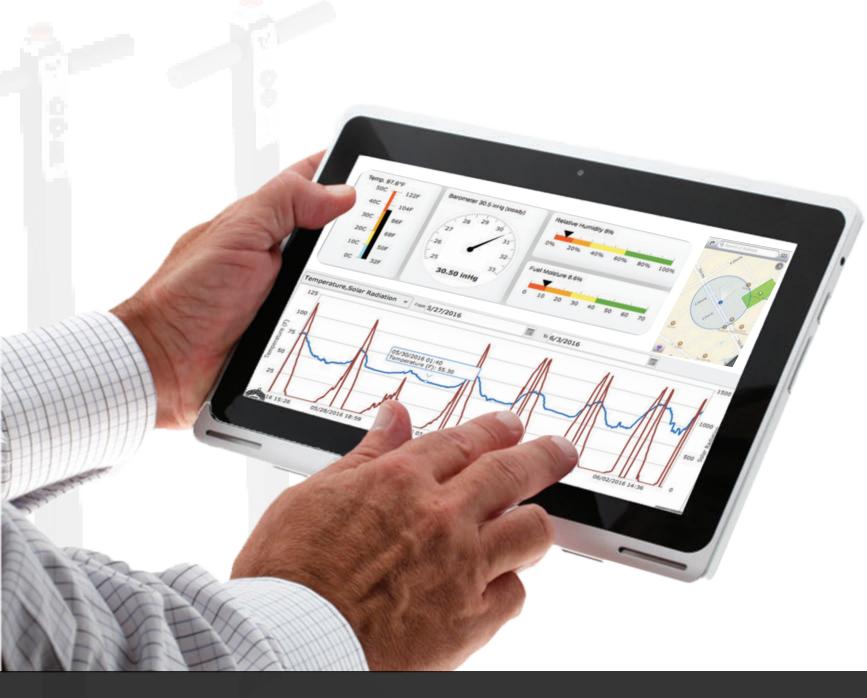

# Check everything from your tablet / phone

Pressure | Voltage | Amperage | Temperature | Cycles | Location

Monitor and control your VOLTA ion electric truck jack with ease through your tablet or smartphone. Our system provides real-time data on critical parameters such as pressure, voltage, amperage, temperature, cycles, and (optional) location. Stay connected and ensure safe, efficient operations anytime, anywhere.