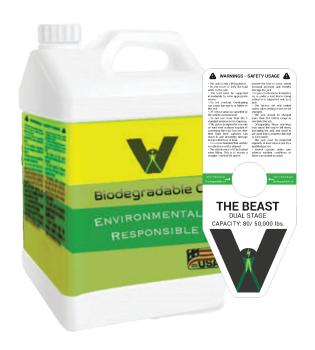

# Biodegradable Oil

We use environmentaly friendly biodegradable lubrication. We believe the earth's environmental future rests in the use of renewable oil. Our renewable lubrication reduces the dependency on imported petroleum oils.

Minimize environmental impact in case of leaks or spills.